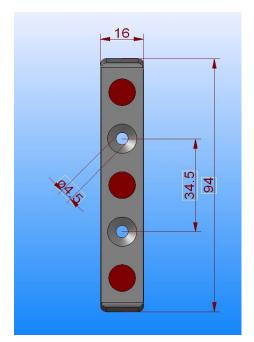

## **Technical Data**

| Operating Voltage    | max. 30V / DC ±10%                              |
|----------------------|-------------------------------------------------|
| Switching Current    | max. 1,5 A continuous load                      |
| Poles                | 3 pole                                          |
| Operating Distance   | min. 1 mm / max. 6 mm magnet <-> tappet         |
| Connection Terminals | Screw terminal                                  |
|                      | max 0,5 mm² Cross Section                       |
| Ambient Temperature  | -20°C bis +80°C / 10% bis 85%rf (noncondensing) |
| Lifetime             | about 20 000 cycles                             |
| Contact Part 1       | 94 x 16 x 27 mm                                 |
| Depth Part 1         | 22 mm                                           |
| Contact Part 2       | 94 x 16 x 16 mm                                 |
| Depth Part 1         | 11 mm                                           |
| Colour               | white or black                                  |