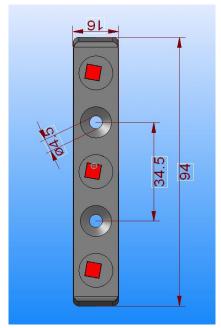

## **Technical Data**

| Operating Voltage    | max. 30V / DC ±10%                              |
|----------------------|-------------------------------------------------|
| Switching Current    | max. 1,5 A continuous load                      |
| Poles                | 3 pole                                          |
| Operating Distance   | min. 1 mm / max. 6 mm magnet <-> tappet         |
| Connection Terminals | Screw terminal                                  |
|                      | max 0,5 mm² Cross Section                       |
| Ambient Temperature  | -20°C bis +80°C / 10% bis 85%rf (noncondensing) |
| Lifetime             | about 20 000 cycles                             |
| Contact Part 1       | 94 x 16 x 27 mm                                 |
| Depth Part 1         | 22 mm                                           |
| Contact Part 2       | 94 x 16 x 16 mm                                 |
| Depth Part 1         | 11 mm                                           |
| Colour               | white or black                                  |