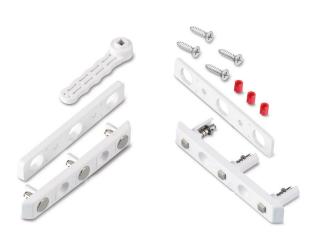

## ST913x Tappet Contact SC (3-pole)

The tappet contacts ST9131 (white) and ST9132 (black) are suitable for transmission of electricity to windows or doors. A permanent electrical contact stability is ensured by a strong magnet that attracts the magnetic tappets. This contacts work entirely without access ramp, which allows the contacts to close from each position and side. As a result, the contacts are qualified for both normal window, turn/tilt doors as well as for lifting/sliding doors.

| Description                      | Order-No. |
|----------------------------------|-----------|
| Tappet Contact SC (3-pole) white | ST9131    |
| Tappet Contact SC (3-pole) black | ST9132    |

**CONTROLtronic GmbH** Schragenhofstr. 35 80992 Munich Germany phone +49 89 745566-0 fax +49 89 74556655 info@controltronic.com www.controltronic.com