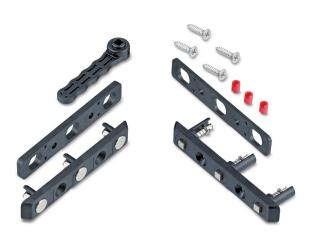

## ST913x Tappet Contact SC (3-pole)

The tappet contacts ST9131 (white) and ST9132 (black) are suitable for transmission of electricity to windows or doors. A permanent electrical contact stability is ensured by a strong magnet that attracts the magnetic tappets. This contacts work entirely without access ramp, which allows the contacts to close from each position and side. As a result, the contacts are qualified for both normal window, turn/tilt doors as well as for lifting/sliding doors.

| Description                      | Order-No. |
|----------------------------------|-----------|
| Tappet Contact SC (3-pole) white | ST9131    |
| Tappet Contact SC (3-pole) black | ST9132    |

**CONTROLtronic GmbH** Schragenhofstr. 35 80992 Munich Germany phone +49 89 745566-0 fax +49 89 74556655 info@controltronic.com www.controltronic.com