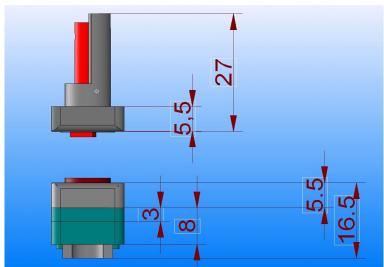

## **Technical Data**

| Operating Voltage    | max. 30V / DC ±10%                              |
|----------------------|-------------------------------------------------|
| Switching Current    | max. 1,5 A continuous load                      |
| Poles                | 3 pole                                          |
| Operating Distance   | min. 1 mm / max. 6 mm magnet <-> tappet         |
| Connection Terminals | Screw terminal                                  |
|                      | max 0,5 mm² Cross Section                       |
| Ambient Temperature  | -20°C bis +80°C / 10% bis 85%rf (noncondensing) |
| Lifetime             | about 20 000 cycles                             |
| Contact Part 1       | 94 x 16 x 27 mm                                 |
| Depth Part 1         | 22 mm                                           |
| Contact Part 2       | 94 x 16 x 16 mm                                 |
| Depth Part 1         | 11 mm                                           |
| Colour               | white or black                                  |